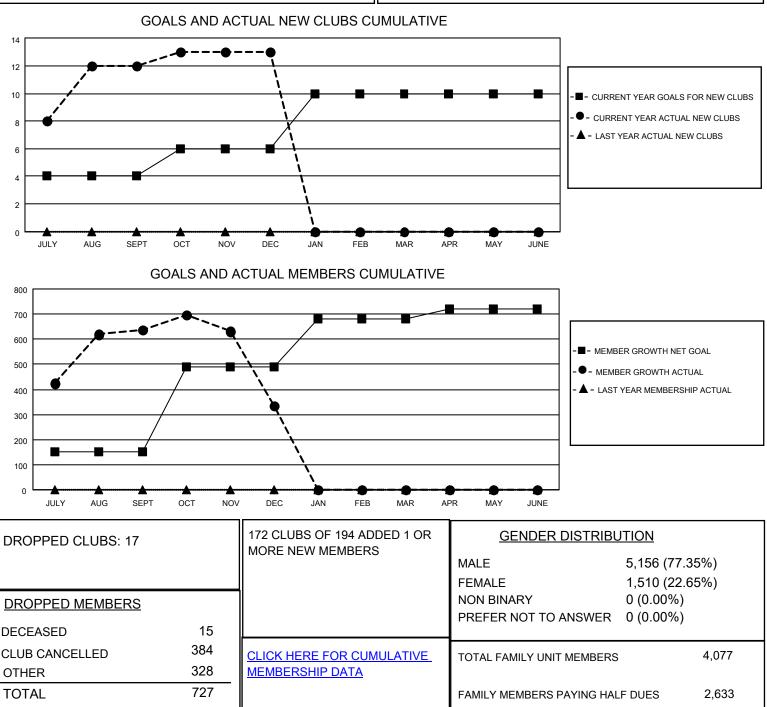

## LOCATION INDIA

District 324 B

Results as of: 12/31/2021

| Clubs                 |               |           |               | Members               |                         |                         |                                                    |
|-----------------------|---------------|-----------|---------------|-----------------------|-------------------------|-------------------------|----------------------------------------------------|
| RESULTS FOR 2021-2022 |               |           |               | RESULTS FOR 2021-2022 |                         |                         |                                                    |
| QUARTER               | NEW CLUB GOAL | NEW CLUBS | DROPPED CLUBS | QUARTER ME            | MBER GROWTH NET<br>GOAL | MEMBER GROWTH<br>ACTUAL | DROPPED<br>MEMBERS ACTUAL<br>(including transfers) |
| JULY/AUG/SEPT         | 4             | 12        | 2             | JULY/AUG/SEPT         | 150                     | 807                     | 150                                                |
| OCT/NOV/DEC           | 2             | 1         | 15            | OCT/NOV/DEC           | 340                     | 293                     | 577                                                |
| JAN/FEB/MAR           | 4             | 0         | 0             | JAN/FEB/MAR           | 190                     | 0                       | 0                                                  |
| APR/MAY/JUNE          | 0             | 0         | 0             | APR/MAY/JUNE          | 40                      | 0                       | 0                                                  |